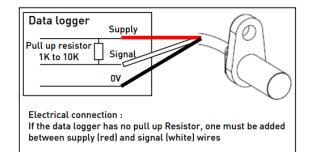

| Ref:     |       | VR-09-SSR-# |      |
|----------|-------|-------------|------|
| Customer | Order | Operator    | Date |
|          |       |             |      |

| Cable                                               |              |  |
|-----------------------------------------------------|--------------|--|
| 3x26 AWG FEP tinned copper braided cable 250V 200°C |              |  |
| Length: 1000mm                                      | Tubing: 50mm |  |
| Connector: on requ                                  | est          |  |
| Color                                               | Function     |  |
| Red                                                 | Supply input |  |
| Black                                               | 0V           |  |
| White                                               | Signal       |  |