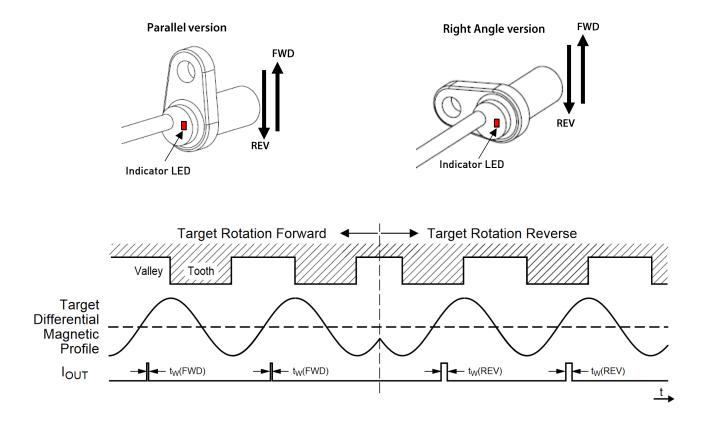

| Max Frequency            | 4                        | KHz |
|--------------------------|--------------------------|-----|
| Distance to target       | 1 to 2                   | mm  |
| Pulse width FWD rotation | 45±7                     | μs  |
| Pulse width REV rotation | 90±14                    | μs  |
| Pulse width no direction | 180±27                   | μs  |
|                          |                          |     |
| Supply voltage *         | 5 to 25                  | V   |
| Supply current           | 16                       | mA  |
| Output Signal            | NPN open collector       |     |
| Max output voltage       | 25                       | V   |
| LED indicator            | Yes                      |     |
| Sensitive Element        | Differential Hall effect |     |
| Fixation                 | Diam 5 at 12             | mm  |
|                          | from sensor axis         |     |
| Dimensions               | 25x24x13                 | mm  |
| Material                 | Aluminum                 |     |
| Weight                   | 15                       | g   |
| Protection               | IP67                     |     |
| Vibration test           | 20Gpp5′                  |     |
| shock                    | 500                      | G   |
| Operating temp           | -50 to +180              | °C  |
| Storage temp             | -50 to +125              | °C  |