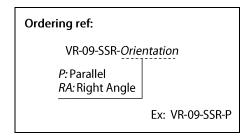

| Ref:     |       | VR-09-SSR-# |      |
|----------|-------|-------------|------|
| Customer | Order | Operator    | Date |
|          |       |             |      |

| Cable                                               |              |  |
|-----------------------------------------------------|--------------|--|
| 3x26 AWG FEP tinned copper braided cable 250V 200°C |              |  |
| Length: 1000mm                                      | Tubing: 50mm |  |
| Connector: on requ                                  | est          |  |
| Color                                               | Function     |  |
| Red                                                 | Supply input |  |
| Black                                               | 0V           |  |
| White                                               | Signal       |  |