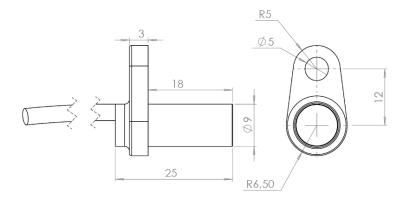

| Max Frequency            | 4                        | KHz |
|--------------------------|--------------------------|-----|
| Distance to target       | 1 to 2                   | mm  |
| Pulse width FWD rotation | 45±7                     | μs  |
| Pulse width REV rotation | 90±14                    | μs  |
| Pulse width no direction | 180±27                   | μs  |
|                          |                          |     |
| Supply voltage *         | 5 to 25                  | V   |
| Supply current           | 16                       | mA  |
| Output Signal            | NPN open collector       |     |
| Max output voltage       | 25                       | V   |
| LED indicator            | Yes                      |     |
| Sensitive Element        | Differential Hall effect |     |
| Fixation                 | Diam 5 at 12             | mm  |
|                          | from sensor axis         |     |
| Dimensions               | 25x24x13                 | mm  |
| Material                 | Aluminum                 |     |
| Weight                   | 15                       | g   |
| Protection               | IP67                     |     |
| Vibration test           | 20Gpp5′                  |     |
| shock                    | 500                      | G   |
| Operating temp           | -50 to +180              | °C  |
| Storage temp             | -50 to +125              | °C  |